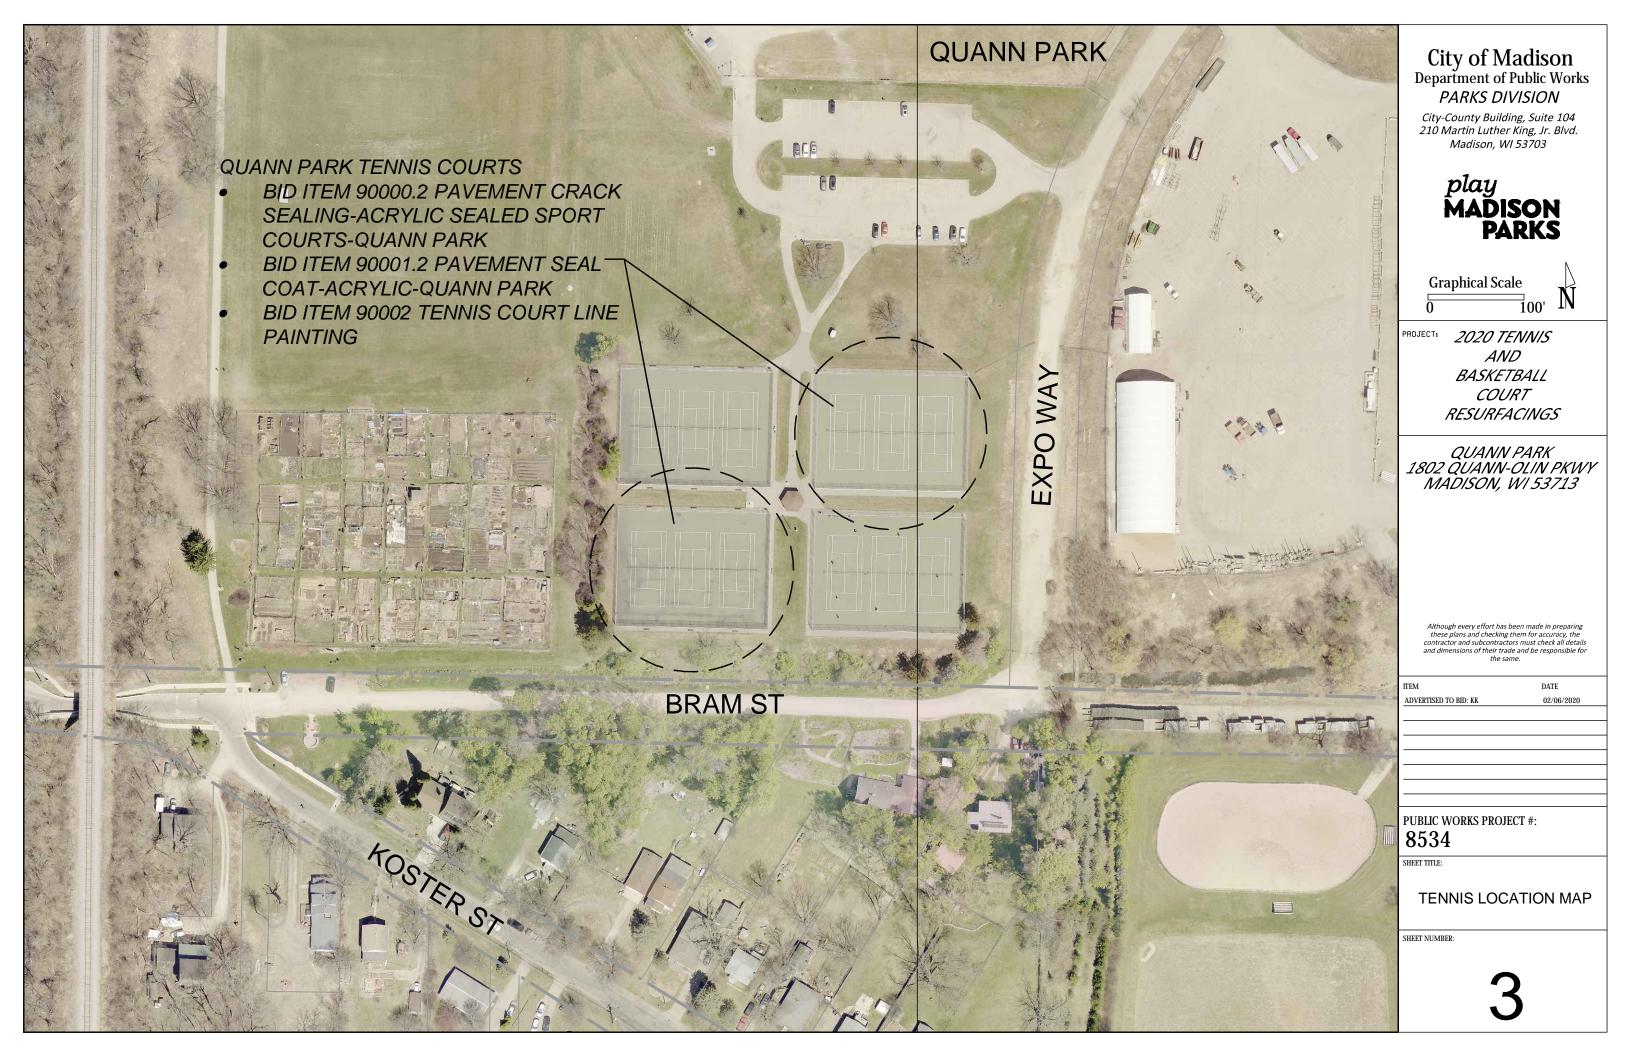

## Sheet # Sheet Title

- Elver Park Tennis Location Map
- 2 Norman Clayton Park Tennis Location Map
- 3 Quann Park Tennis Location Map
- 4 Reindahl Park Tennis Location Map
- Valley Ridge Park Basketball Location Map
- 6 Windom Way Park Basketball Location Map